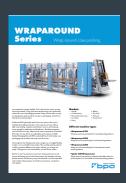

# CASE CLOSER Effortless Case Sealing

The BPA Case Closer is a reliable solution for automatically closing and sealing cases, designed to seamlessly integrate into BPA's secondary case packing systems. With its ability to handle a wide range of case sizes, it operates at speeds of up to 30 cases per minute.

Its compact footprint and clean, open design optimise your workspace while ensuring easy maintenance.

### Main features

- Up to 30 cases per minute (depending on application and options)
- Small footprint
- Clean open design: easy to maintain
- Tape roll accessible during production
- "Floating" closing unit adapts to overfilled cases
- Detects broken/nearly finished tape
- Quick and easy removal of tape head
- Automatic adjustments optional
- Integrated controls
- Designed for seamless integration in BPA case packing lines
- Quick release upper closing unit for easy access
- Accessible from both sides
- Stainless steel frame