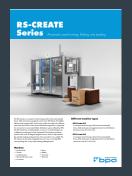

# CASE CLOSER Effortless Case Sealing

The BPA Case Closer is a reliable solution for automatically closing and sealing cases, designed to seamlessly integrate into BPA's secondary case packing systems. With its ability to handle a wide range of case sizes, it operates at speeds of up to 30 cases per minute.

Its compact footprint and clean, open design optimise your workspace while ensuring easy maintenance.

### Main features

- Up to 30 cases per minute (depending on application and options)
- Small footprint
- Clean open design: easy to maintain
- Tape roll accessible during production
- "Floating" closing unit adapts to overfilled cases
- Detects broken/nearly finished tape
- Quick and easy removal of tape head
- Automatic adjustments optional
- Integrated controls
- Designed for seamless integration in BPA case packing lines
- Quick release upper closing unit for easy access
- Accessible from both sides
- Stainless steel frame