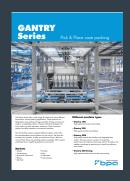

# CASE CLOSER Effortless Case Sealing

The BPA Case Closer is a reliable solution for automatically closing and sealing cases, designed to seamlessly integrate into BPA's secondary case packing systems. With its ability to handle a wide range of case sizes, it operates at speeds of up to 30 cases per minute.

Its compact footprint and clean, open design optimise your workspace while ensuring easy maintenance.

### Main features

- Up to 30 cases per minute (depending on application and options)
- Small footprint
- Clean open design: easy to maintain
- Tape roll accessible during production
- "Floating" closing unit adapts to overfilled cases
- Detects broken/nearly finished tape
- Quick and easy removal of tape head
- Automatic adjustments optional
- Integrated controls
- Designed for seamless integration in BPA case packing lines
- Quick release upper closing unit for easy access
- Accessible from both sides
- Stainless steel frame