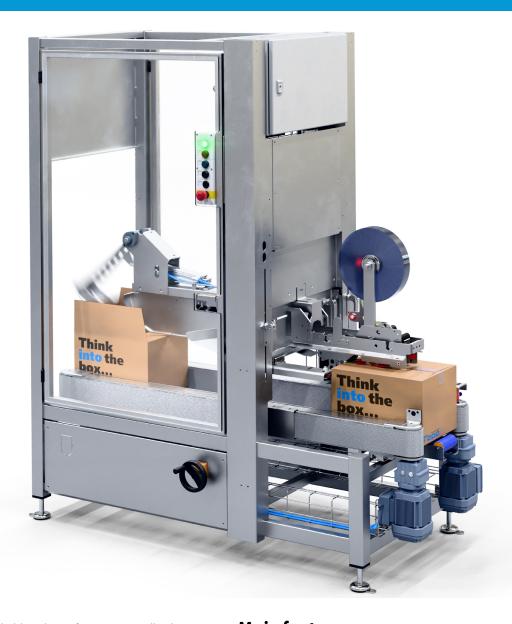

# CASE CLOSER Effortless Case Sealing

The BPA Case Closer is a reliable solution for automatically closing and sealing cases, designed to seamlessly integrate into BPA's secondary case packing systems. With its ability to handle a wide range of case sizes, it operates at speeds of up to 30 cases per minute.

Its compact footprint and clean, open design optimise your workspace while ensuring easy maintenance.

### Main features

- Up to 30 cases per minute (depending on application and options)
- Small footprint
- Clean open design: easy to maintain
- Tape roll accessible during production
- "Floating" closing unit adapts to overfilled cases
- Detects broken/nearly finished tape
- Quick and easy removal of tape head
- Automatic adjustments optional
- Integrated controls
- Designed for seamless integration in BPA case packing lines
- Quick release upper closing unit for easy access
- Accessible from both sides
- Stainless steel frame