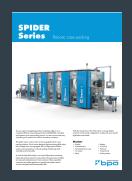

# CASE CLOSER Effortless Case Sealing

The BPA Case Closer is a reliable solution for automatically closing and sealing cases, designed to seamlessly integrate into BPA's secondary case packing systems. With its ability to handle a wide range of case sizes, it operates at speeds of up to 30 cases per minute.

Its compact footprint and clean, open design optimise your workspace while ensuring easy maintenance.

### Main features

- Up to 30 cases per minute (depending on application and options)
- Small footprint
- Clean open design: easy to maintain
- Tape roll accessible during production
- "Floating" closing unit adapts to overfilled cases
- Detects broken/nearly finished tape
- Quick and easy removal of tape head
- Automatic adjustments optional
- Integrated controls
- Designed for seamless integration in BPA case packing lines
- Quick release upper closing unit for easy access
- Accessible from both sides
- Stainless steel frame